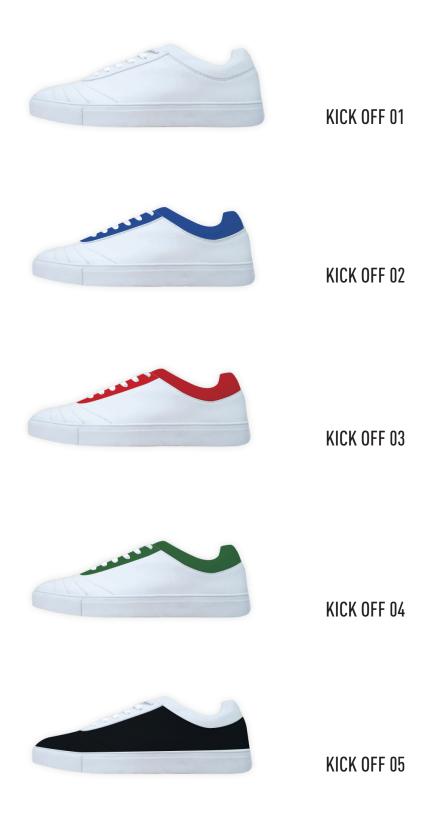

### **CONCEPT**

#### PRODUCT:

Customizable sneakers designed and produced in EU.



#### **CERTIFIED:**

Made with care to perform on comfort. Selection of materials matching environmental and human health certifications, using best practices on production and quality.

MAIN USES: Institutional, Corporate and Merchandising.

LABELS: Composition and Size.





# **BASICS**

5 combinations available. Consult minimums per order.



### **SPECIALS**

Build your own original combinations from available colours. Create and develop special colours or materials upon demand. Consult minimums per order.















### **CUSTOMIZATION**

#### **BY PARTS:**

Colors combinations: Sole, Main Upper, Eyelets Mirror, Collar.

#### **BY PRINTS:**

Logos over: Outside quarter area, Front Tongue, Rear Collar.

### **WEBSITE & KIOSK: Standard or Adapted**

**Standard Platform** to customize your sneaker by adding YOUR LOGO on available BASICS or fully customizable tool to create your own sneaker making SPECIALS and adding YOUR LOGO.

**Adapted Platform** with customer own identity (by Sneakersmania) to build a Merchandising offer with Decorations, reinforcing brand identity on stores by delivering an in-site full concept for cus