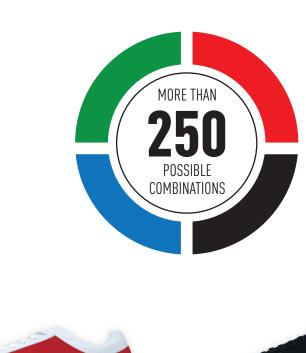

### **SPECIALS**

Build your own original combinations from available colours. Create and develop special colours or materials upon demand. Consult minimums per order.

#### **BY PARTS:**

Colors combinations: Sole, Main Upper, Eyelets Mirror, Collar.