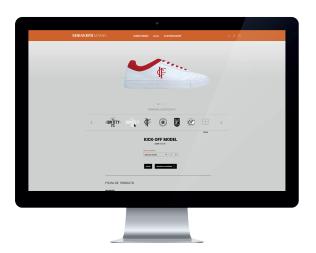

### **WEBSITE & KIOSK: Standard or Adapted**

**Standard Platform** to customize your sneaker by adding YOUR LOGO on available BASICS or fully customizable tool to create your own sneaker making SPECIALS and adding YOUR LOGO.

### **CUSTOMIZATION**

#### **BY PARTS:**

Colors combinations: Sole, Main Upper, Eyelets Mirror, Collar.

#### **BY PRINTS:**

Logos over: Outside quarter area, Front Tongue, Rear Collar.