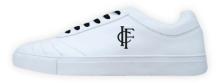

#### **BY PARTS:**

Colors combinations: Sole, Main Upper, Eyelets Mirror, Collar.

#### **BY PRINTS:**

Logos over: Outside quarter area, Front Tongue, Rear Collar.