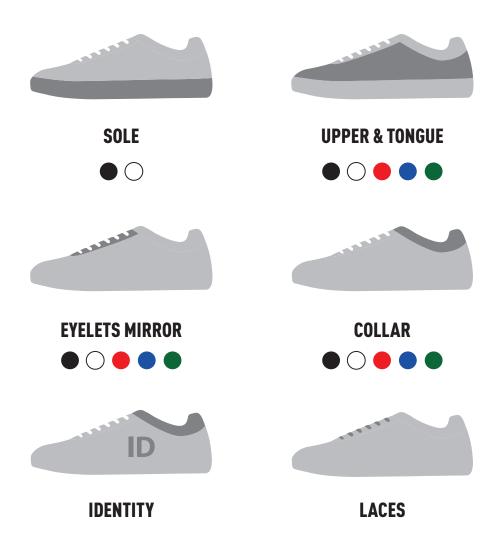

#### **BY PARTS:**

Colors combinations: Sole, Main Upper, Eyelets Mirror, Collar.

#### **BY PRINTS:**

Logos over: Outside quarter area, Front Tongue, Rear Collar.