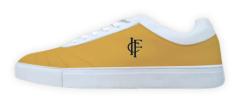

#### **BY PARTS:**

Colors combinations: Sole, Main Upper, Eyelets Mirror, Collar.

#### **BY PRINTS:**

Logos over: Outside quarter area, Front Tongue, Rear Collar.