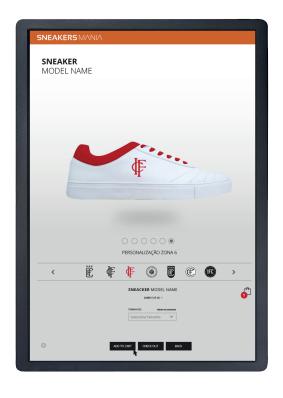

### **WEBSITE & KIOSK: Standard or Adapted**

**Standard Platform** to customize your sneaker by adding YOUR LOGO on available BASICS or fully customizable tool to create your own sneaker making SPECIALS and adding YOUR LOGO.

### **CUSTOMIZATION**

#### **BY PARTS:**

Colors combinations: Sole, Main Upper, Eyelets Mirror, Collar.

#### **BY PRINTS:**

Logos over: Outside quarter area, Front Tongue, Rear Collar.